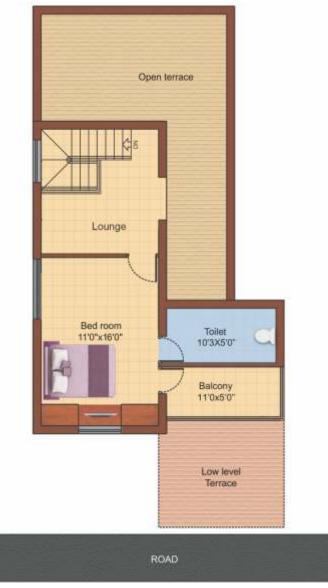

GROUND FLOOR FIRST FLOOR

ROAD

ROAD

Main Door Facing : East

No. of Bedrooms : Two

Total Built-up Area: 1600 Sft.

GROUND FLOOR FIRST FLOOR

Main Door Facing : East

No. of Bedrooms : Two

Total Built-up Area : 1425 Sft.