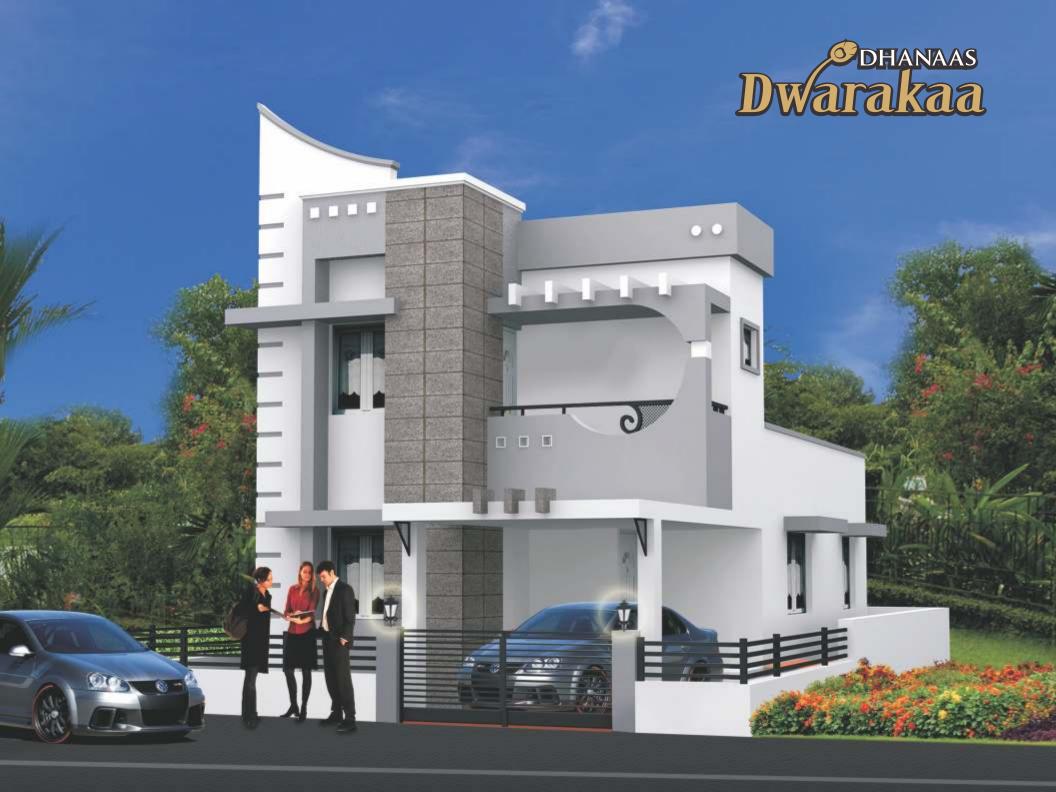

Dhanaas "Dwarakaa" offers independent standalone villa with all the facilities to make you feel completely at home. Set amid lush greenery with well laid out pathways which gives you a sense of being part of a community within the framework of a self contained villa. Your home, as a separate entity, is artistically designed with all modern facilities.

GROUND FLOOR FIRST FLOOR

ROAD

ROAD

Main Door Facing : East

No. of Bedrooms : Two

Total Built-up Area: 1600 Sft.

GROUND FLOOR FIRST FLOOR

Main Door Facing : East