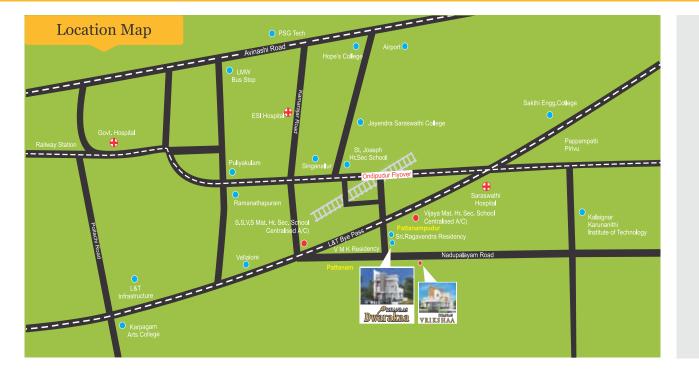

Dhanaas "Dwarakaa" offers independent standalone villa with all the facilities to make you feel completely at home. Set amid lush greenery with well laid out pathways which gives you a sense of being part of a community within the framework of a self contained villa. Your home, as a separate entity, is artistically designed with all modern facilities.