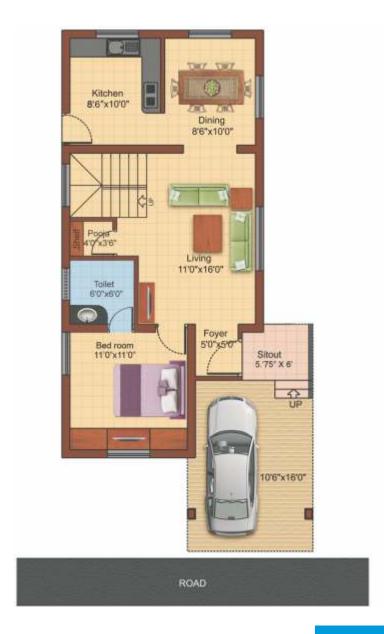

GROUND FLOOR FIRST FLOOR

ROAD

ROAD

Main Door Facing : East

No. of Bedrooms : Two

Total Built-up Area: 1600 Sft.

GROUND FLOOR FIRST FLOOR

Main Door Facing : East

No. of Bedrooms : Two

Total Built-up Area : 1425 Sft.