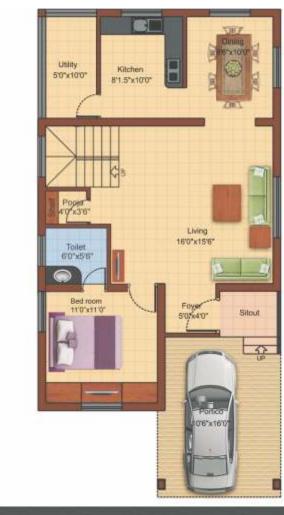

GROUND FLOOR FIRST FLOOR

ROAD

ROAD

Main Door Facing : East

No. of Bedrooms : Two

Total Built-up Area: 1600 Sft.

GROUND FLOOR FIRST FLOOR

Main Door Facing : East