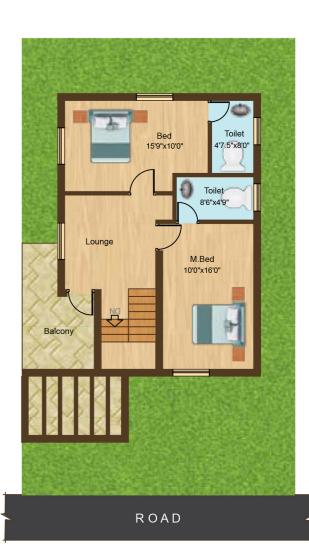

Main Door Facing : East
Area of Ground Floor : 811 sqft
Area of First Floor : 839 sqft
Total Built-up Area : 1650 sqft

**GROUND FLOOR PLAN** 

FIRST FLOOR PLAN