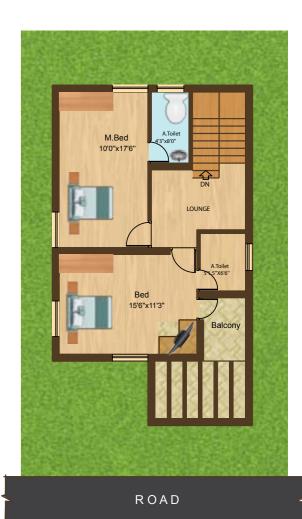

Shuttle Court

Main Door Facing : West
Area of Ground Floor : 857 sqft
Area of First Floor : 835 sqft
Total Built-up Area : 1692 sqft

**GROUND FLOOR PLAN** 

FIRST FLOOR PLAN