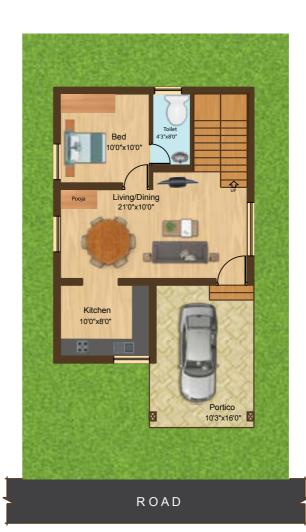

Shuttle Court

Main Door Facing : West
Area of Ground Floor : 857 sqft
Area of First Floor : 835 sqft
Total Built-up Area : 1692 sqft

**GROUND FLOOR PLAN** 

FIRST FLOOR PLAN