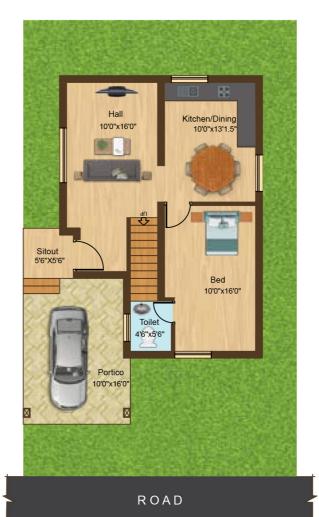

Shuttle Court

Main Door Facing : West
Area of Ground Floor : 857 sqft
Area of First Floor : 835 sqft
Total Built-up Area : 1692 sqft

**GROUND FLOOR PLAN** 

FIRST FLOOR PLAN