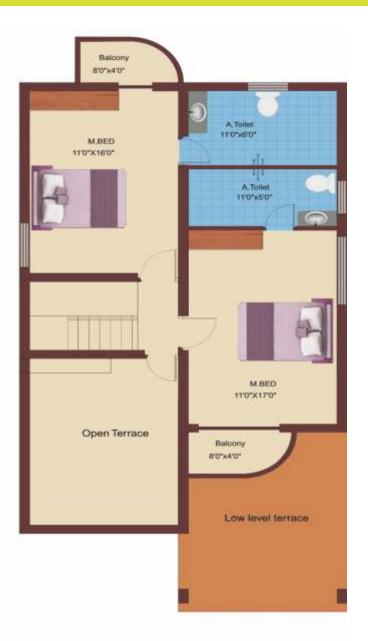

The quality of construction and meticulous attention to detail set this home apart from the rest.

Built with only the highest quality materials, this lovely home is immaculately designed.

Facing : North

No. of Bedrooms : Three

Total Built-up Area: 1930 Sft.

ROAD

ROAD

Facing : East
No. of Bedrooms : Three

Total Built-up Area: 1895 Sft.

ROAD

ROAD