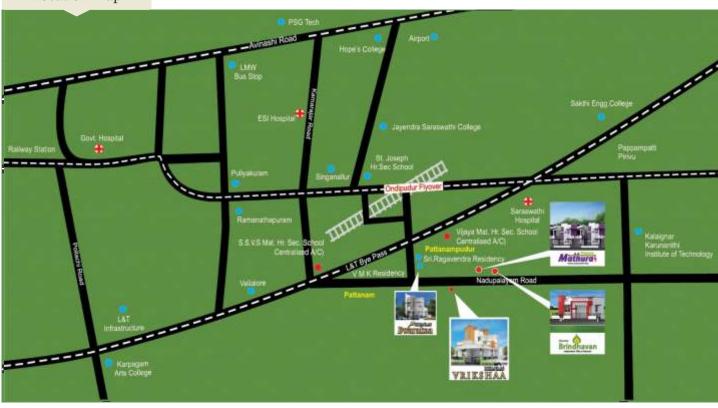

### Location Map

## Location Advantage

→ Set in a serene environment Dhanaas Vrikshaa is strategically located in close proximity to National Highways, Airport (Trichy Road and L&T Bypass). The presence of premium educational institutions and a number of IT/ITES SEZs and premium business centers ensure steady appreciation in values.