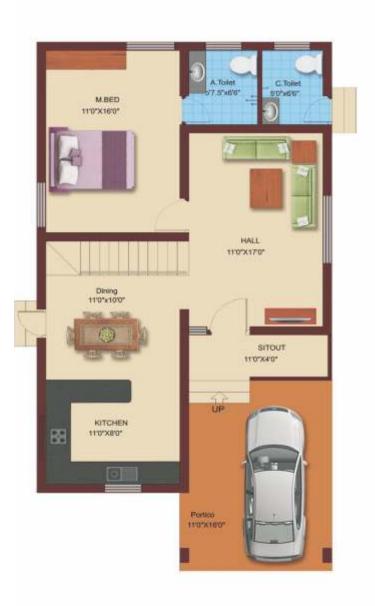

The quality of construction and meticulous attention to detail set this home apart from the rest.

Built with only the highest quality materials, this lovely home is immaculately designed.

Facing : North

No. of Bedrooms : Three

Total Built-up Area: 1930 Sft.

ROAD

ROAD

Facing : East
No. of Bedrooms : Three

Total Built-up Area: 1895 Sft.

ROAD

ROAD