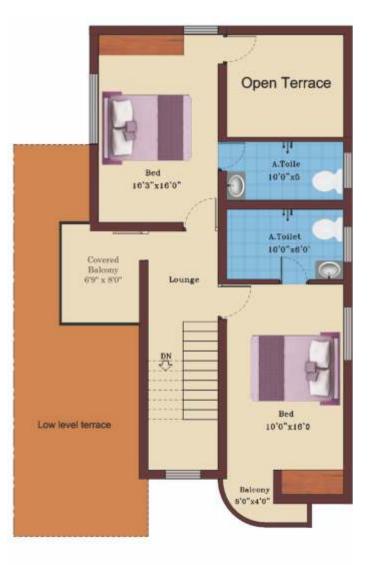

The quality of construction and meticulous attention to detail set this home apart from the rest.

Built with only the highest quality materials, this lovely home is immaculately designed.

Facing : North

No. of Bedrooms : Three

Total Built-up Area: 1930 Sft.

ROAD

ROAD

Facing : East
No. of Bedrooms : Three

Total Built-up Area: 1895 Sft.

ROAD

ROAD