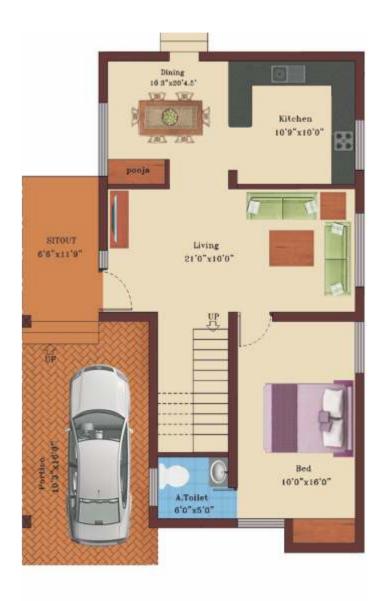

The quality of construction and meticulous attention to detail set this home apart from the rest.

Built with only the highest quality materials, this lovely home is immaculately designed.

Facing : North

No. of Bedrooms : Three

Total Built-up Area: 1930 Sft.

ROAD

ROAD

Facing : East
No. of Bedrooms : Three

Total Built-up Area: 1895 Sft.

ROAD

ROAD